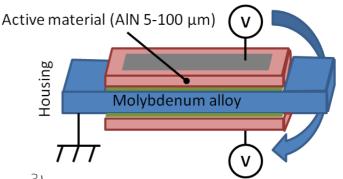

## A powerful AIN on metal based energy harvester

- Piozelectric layer grown on metal
- Tunable low frequency (5-500 Hz)
- Sturdy (deposited on metal plate)
- Small (typical size 10\*50 mm)
- High voltage allowed (>30 volts)
- Powerful (>10 μw/cm², >280 μW/cm³)

### BENEFITS

- Long term reliability (years)
- Resisting to 500°C air temperature
- High electrical resistivity (> 108 Ohm.cm)
- Perfect adherence (chemical bonding)
- Thick active layer (5-100 μm): more power
- Can tolerate damage due to ductile susbtrate
- No lead, no rare materials