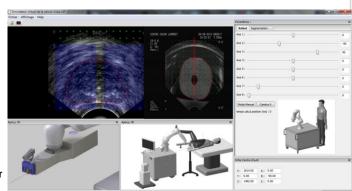

## **Technology**

This technology is developed for Permanent or Low Dose Rate (LDR) Brachytherapy and prostate biopsy.

The autonomous robot performing treatment or diagnosis is composed of :

#### A robot arm:

- Low Space requirement
- Manual control available

#### An operating unit:

- Needle deviation sensor
- Position sensor
- Autocalibration of the device
- Loose seeds procedure
- Seeds magazine & loader

#### A supervision software

- A Treatment Planning System designed for robotized prostate LDR brachyterapy
- 2D or 3D endorectal ultrasound probe and monitor
- Graphical user interface and target real time imaging system